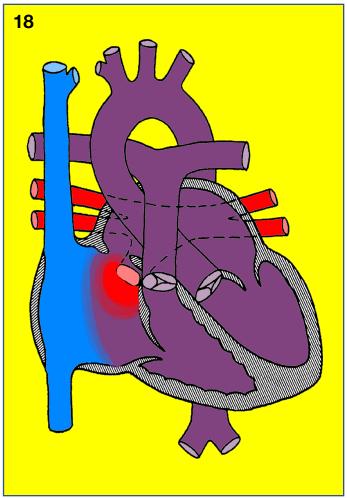

# Congenitally corrected transposition of the great arteries

Double switch procedure

#PedsCards
Against
Humanity.

#PedsCards
Against
Humanity.

Congenitally corrected transposition of the great arteries, ventricular septal defect