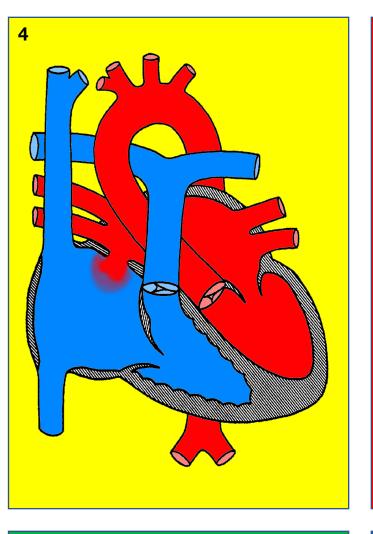

## Atrial septal defect

## Patch closure

#PedsCards
Against
Humanity.

#PedsCards
Against
Humanity.