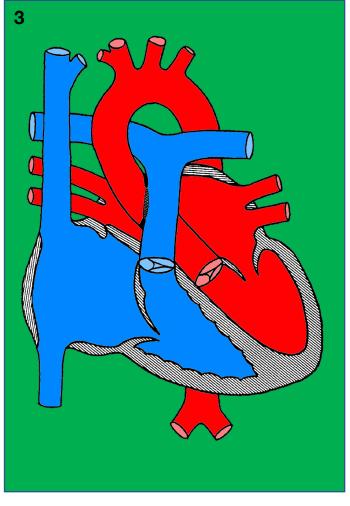

## Patch closure

#PedsCards
Against
Humanity.

#PedsCards
Against
Humanity.

## Atrial septal defect