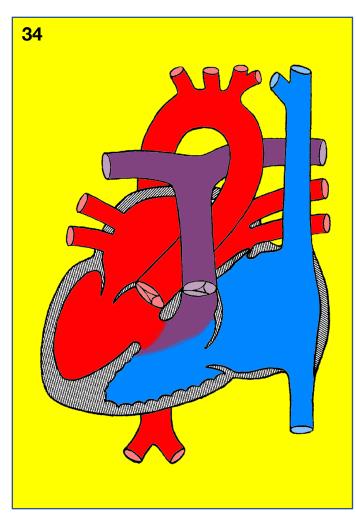

# Congenitally corrected transposition of the great arteries

Double switch procedure

#PedsCards
Against
Humanity.

#PedsCards
Against
Humanity.

Congenitally corrected transposition of the great arteries, ventricular septal defect

Rastelli – Mustard procedure

#PedsCards
Against
Humanity.

#PedsCards
Against
Humanity.