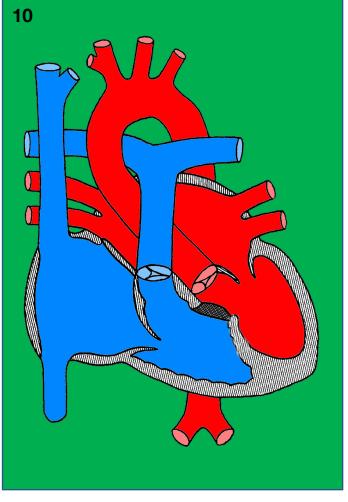

# Atrioventricular septal defect

# Patch closure and valve repair

#PedsCards
Against
Humanity.

#PedsCards
Against
Humanity.