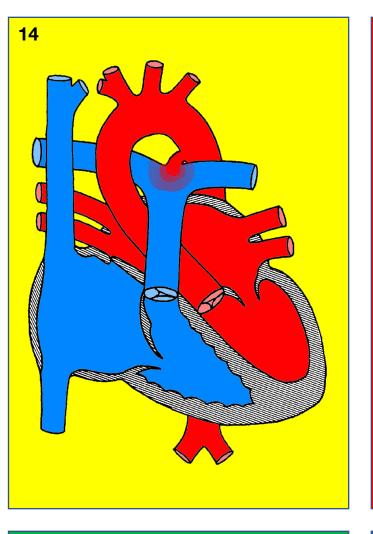

# Congenitally corrected transposition of the great arteries

Double switch procedure

#PedsCards
Against
Humanity.

#PedsCards
Against
Humanity.

Congenitally corrected transposition of the great arteries, ventricular septal defect

Rastelli – Mustard procedure

#PedsCards
Against
Humanity.

#PedsCards
Against
Humanity.