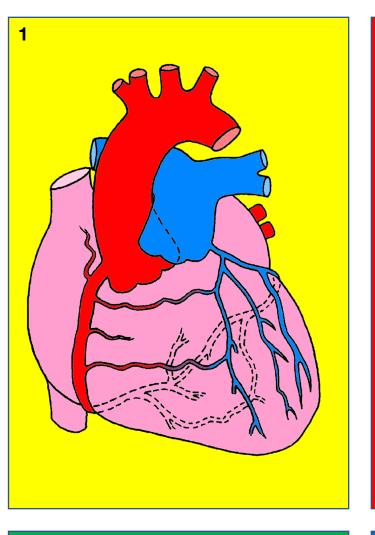

#### Normal heart

#PedsCards
Against
Humanity.

#PedsCards
Against
Humanity.

#PedsCards
Against
Humanity.

#PedsCards
Against
Humanity.

#PedsCards
Against
Humanity.

#PedsCards
Against
Humanity.

Situs inversus inversus