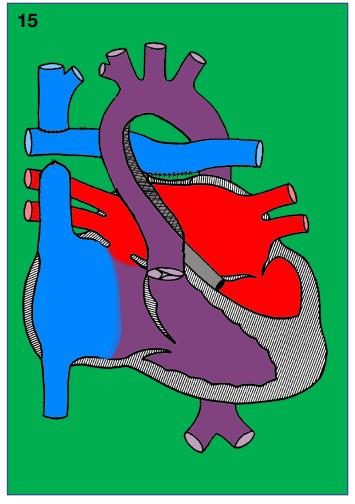

Rastelli – Mustard procedure

#PedsCards
Against
Humanity.

#PedsCards
Against
Humanity.