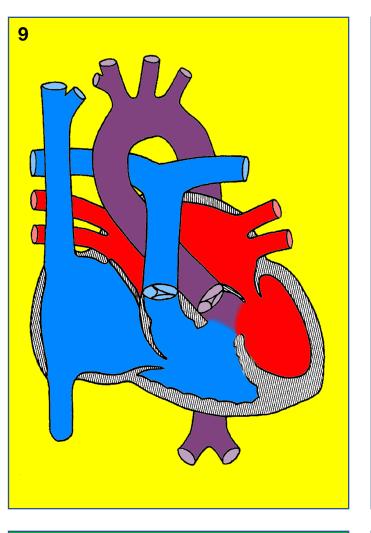

## Atrial septal defect

## Patch closure

#PedsCards
Against
Humanity.

#PedsCards
Against
Humanity.