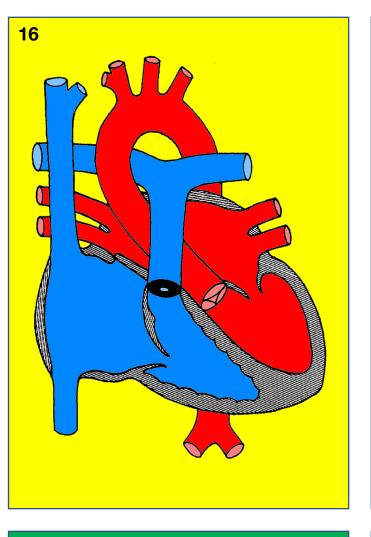

# Atrioventricular septal defect

# Patch closure and valve repair

#PedsCards
Against
Humanity.

#PedsCards
Against
Humanity.