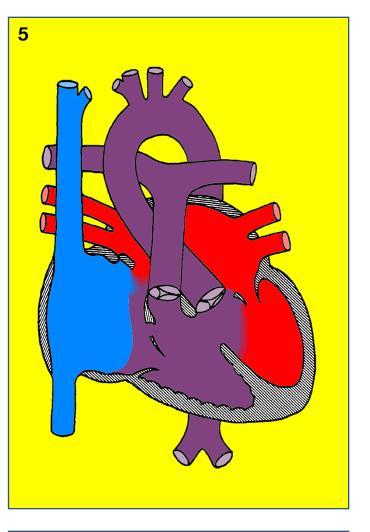

entation 10. DORV repair
- 24. Truncus repair

closure

- 11. Rastelli and VSD 25. VSD closure closure
  - 26. PA band
- 12. Tricuspid valve repair for Ebstein's
- 13. Norwood and BT shunt
- 14. Norwood and
- Sano 15. Glenn

SOUTHAMPTON Children's Hospital

@medsquire.



#PedsCards
Against
Humanity.

#PedsCards
Against
Humanity.



Anomalous left coronary artery from pulmonary artery



Coronary artery bypass graft

#PedsCards
Against
Humanity.

#PedsCards
Against
Humanity.



### Aortic stenosis



### Ross procedure

#PedsCards
Against
Humanity.

#PedsCards
Against
Humanity.



# Aortopulmonary window



## Patch closure

#PedsCards
Against
Humanity.

#PedsCards
Against
Humanity.



## Atrial septal defect



## Patch closure

#PedsCards
Against
Humanity.

#PedsCards
Against
Humanity.



# Atrioventricular septal defect



# Patch closure and valve repair

#PedsCards
Against
Humanity.

#PedsCards
Against
Humanity.



# Congenitally corrected transposition of the great arteries



Double switch procedure

#PedsCards
Against
Humanity.

#PedsCards
Against
Humanity.



Congenitally corrected transposition of the great arteries, ventricular septal defect



Rastelli – Mustard procedure

#PedsCards
Against
Humanity.

#PedsCards
Against
Humanity.



### Coarctation of the aorta



### End-to-end anastomosis

#PedsCards
Against
Humanity.

#PedsCards
Against
Humanity.



# Fontan completion (Total cavopulmonary connection)



Arch repair and augmentation

#PedsCards
Against
Humanity.

#PedsCards
Against
Humanity.



## Double outlet right ventricle



## Patch closure

#PedsCards