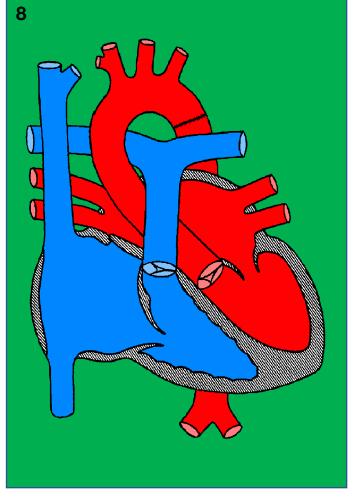

# Congenitally corrected transposition of the great arteries

Double switch procedure

#PedsCards
Against
Humanity.

#PedsCards
Against
Humanity.

Congenitally corrected transposition of the great arteries, ventricular septal defect