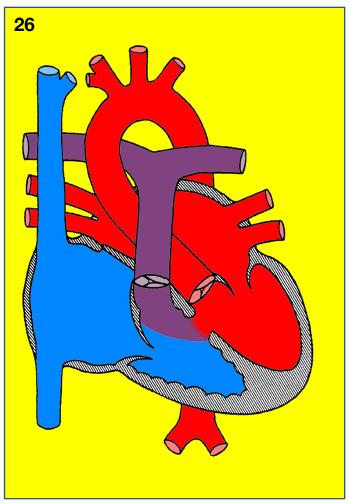

### Ventricular septal defect

#PedsCards
Against
Humanity.

#PedsCards
Against
Humanity.

#### Patch closure