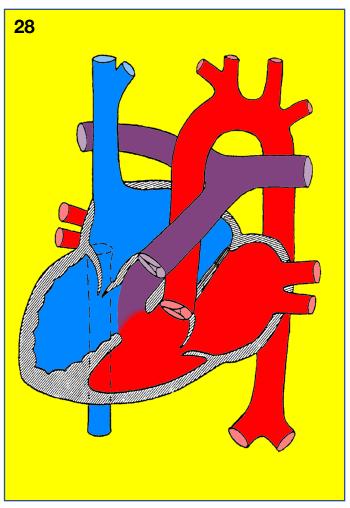

# Hypoplastic left heart syndrome

Norwood procedure, Blalock – Taussig shunt

#PedsCards
Against
Humanity.

#PedsCards
Against
Humanity.