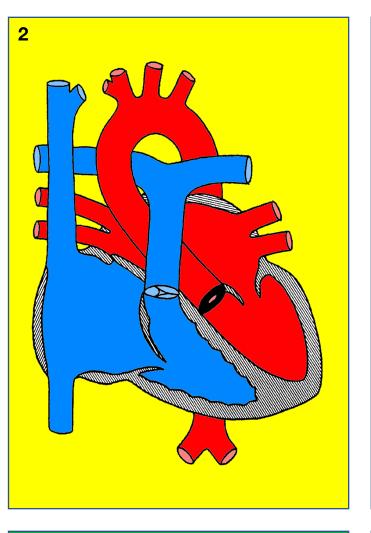

## Atrial septal defect

## Patch closure

#PedsCards
Against
Humanity.

#PedsCards
Against
Humanity.