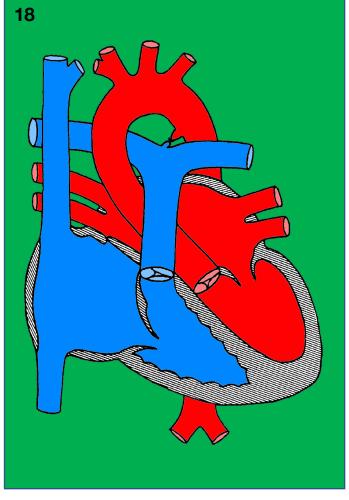

#PedsCards
Against
Humanity.

Total anomalous pulmonary venous return (infracardiac)

Redirection of pulmonary veins

#PedsCards
Against
Humanity.

#PedsCards
Against
Humanity.