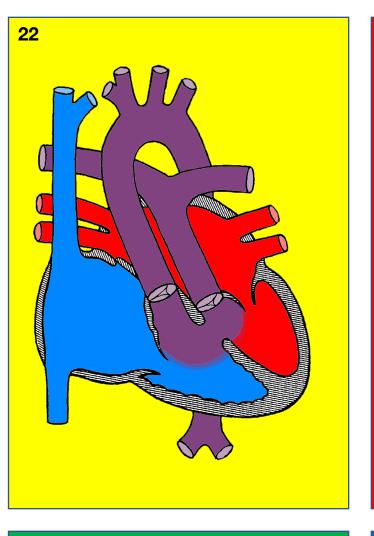

### Transposition of the great arteries

## Arterial switch operation

#PedsCards
Against
Humanity.

#PedsCards
Against
Humanity.

Transposition of the great arteries, ventricular septal defect

Arterial switch operation, patch closure

#PedsCards
Against
Humanity.