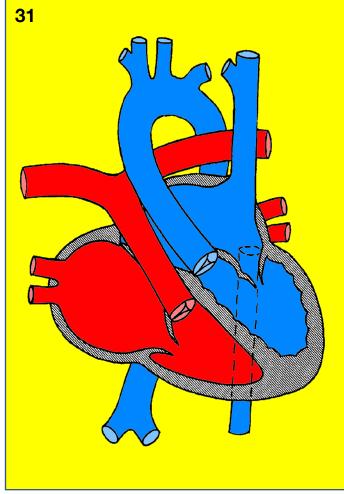

# Congenitally corrected transposition of the great arteries

Double switch procedure

#PedsCards
Against
Humanity.

#PedsCards
Against
Humanity.

Congenitally corrected transposition of the great arteries, ventricular septal defect