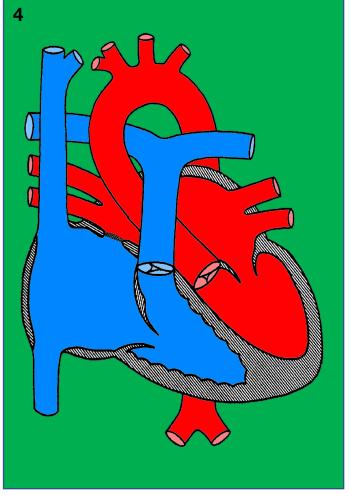

## Patch closure

#PedsCards
Against
Humanity.

#PedsCards
Against
Humanity.

# Atrioventricular septal defect