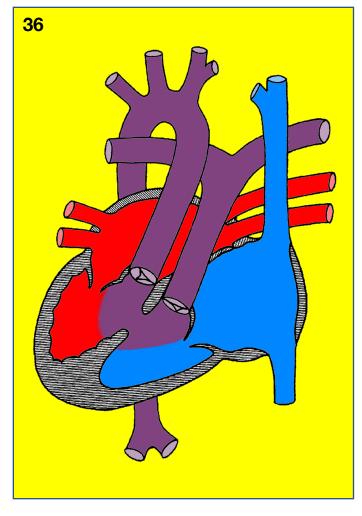

# Congenitally corrected transposition of the great arteries

Double switch procedure

#PedsCards
Against
Humanity.

#PedsCards
Against
Humanity.

Congenitally corrected transposition of the great arteries, ventricular septal defect