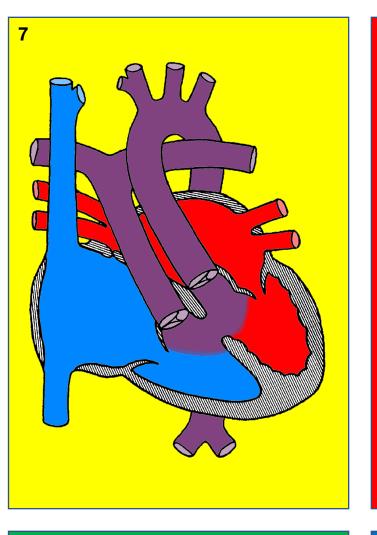

# Atrioventricular septal defect

# Patch closure and valve repair

#PedsCards
Against
Humanity.

#PedsCards
Against
Humanity.