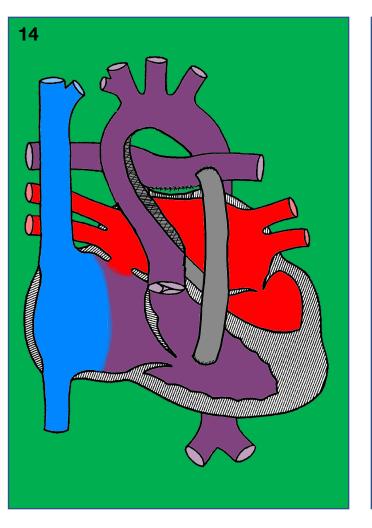

# Congenitally corrected transposition of the great arteries

Double switch procedure

#PedsCards
Against
Humanity.

#PedsCards
Against
Humanity.

Congenitally corrected transposition of the great arteries, ventricular septal defect

Rastelli – Mustard procedure

#PedsCards
Against
Humanity.

#PedsCards
Against
Humanity.