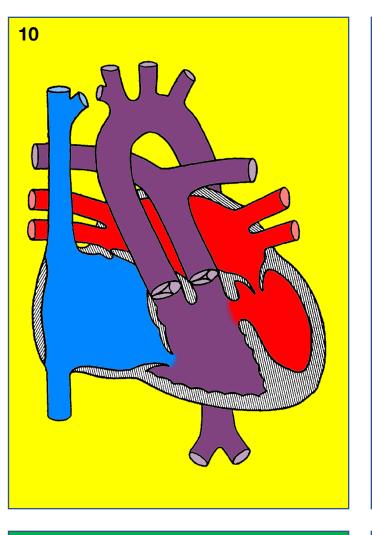

# Atrioventricular septal defect

# Patch closure and valve repair

#PedsCards
Against
Humanity.

#PedsCards
Against
Humanity.