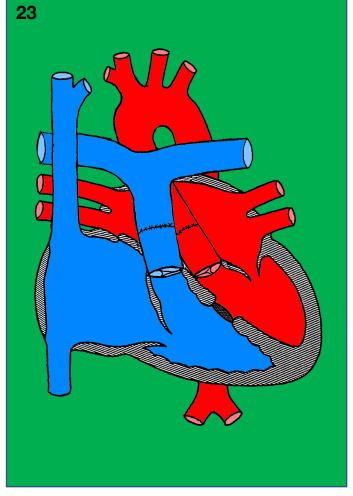

ards
Against
Humanity.



#### Pulmonary stenosis



#### Valvotomy

#PedsCards
Against
Humanity.

#PedsCards
Against
Humanity.



Total anomalous pulmonary venous return (supracardiac)



Total anomalous pulmonary venous return (intracardiac)

#PedsCards
Against
Humanity.

#PedsCards
Against
Humanity.



Total anomalous pulmonary venous return (infracardiac)



Redirection of pulmonary veins

#PedsCards
Against
Humanity.

#PedsCards
Against
Humanity.



#### Tetralogy of Fallot



Patch closure, relief of outflow tract obstruction

#PedsCards
Against
Humanity.

#PedsCards
Against
Humanity.



### Transposition of the great arteries



## Arterial switch operation

#PedsCards
Against
Humanity.

#PedsCards
Against
Humanity.



Transposition of the great arteries, ventricular septal defect



Arterial switch operation, patch closure

#PedsCards
Against
Humanity.

#PedsCards
Against
Humanity.



## Truncus arteriosus type 1



Patch closure, right ventricle to pulmonary artery conduit (Rastelli)

#PedsCards
Against
Humanity.

#PedsCards
Against
Humanity.



## Truncus arteriosus type 2



### Ventricular septal defect

#PedsCards
Against
Humanity.

#PedsCards
Against
Humanity.



#### Patch closure



# Pulmonary artery banding

#PedsCards
Against
Humanity.

#PedsCards
Against
Humanity.



#### Normal heart





#PedsCards
Against
Humanity.

#PedsCards
Against
Humanity.









#PedsCards
Against
Humanity.

#PedsCards
Against
Humanity.









#PedsCards
Against
Humanity.

#PedsCards
Against
Humanity.

Situs inversus inversus

Dextrocardia

Dextrocardia