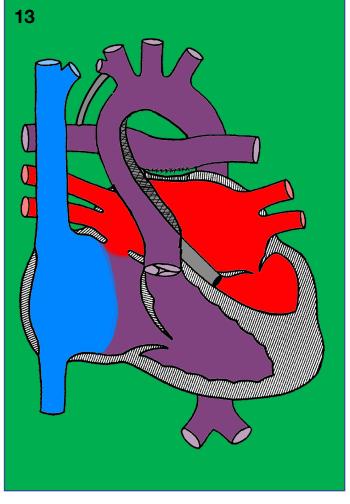

# Congenitally corrected transposition of the great arteries

Double switch procedure

#PedsCards
Against
Humanity.

#PedsCards
Against
Humanity.

Congenitally corrected transposition of the great arteries, ventricular septal defect