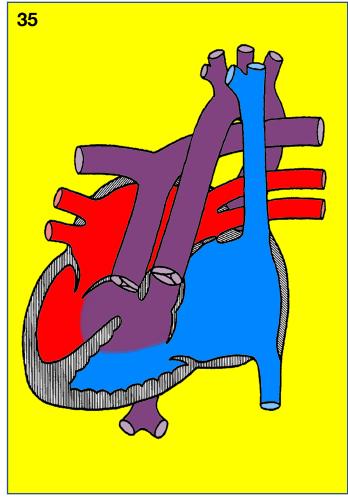

# Congenitally corrected transposition of the great arteries

Double switch procedure

#PedsCards
Against
Humanity.

#PedsCards
Against
Humanity.

Congenitally corrected transposition of the great arteries, ventricular septal defect