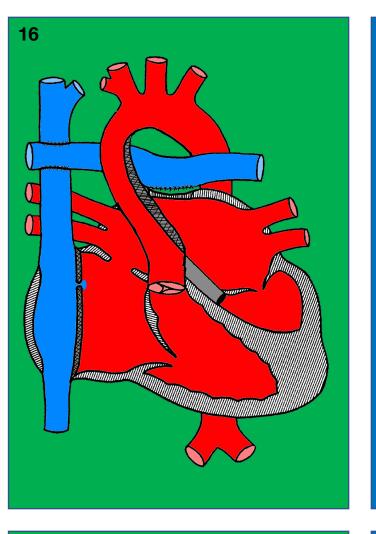

### Pulmonary atresia

### Tricuspid atresia

#PedsCards
Against
Humanity.

#PedsCards
Against
Humanity.