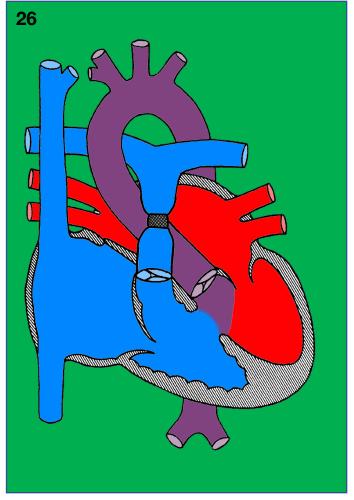

# Pulmonary artery banding

#PedsCards
Against
Humanity.

#PedsCards
Against
Humanity.