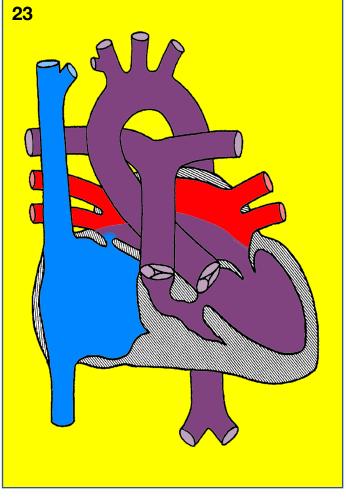

### Pulmonary atresia

### Tricuspid atresia

#PedsCards
Against
Humanity.

#PedsCards
Against
Humanity.