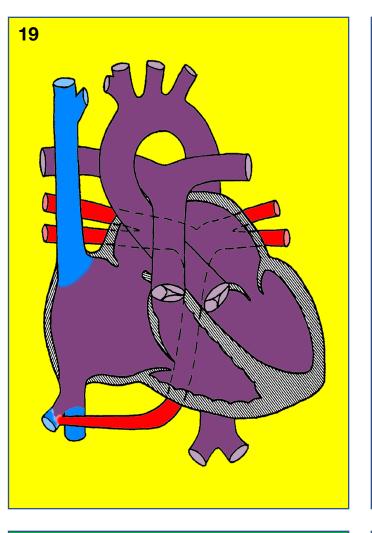

Rastelli – Mustard procedure

#PedsCards
Against
Humanity.

#PedsCards
Against
Humanity.