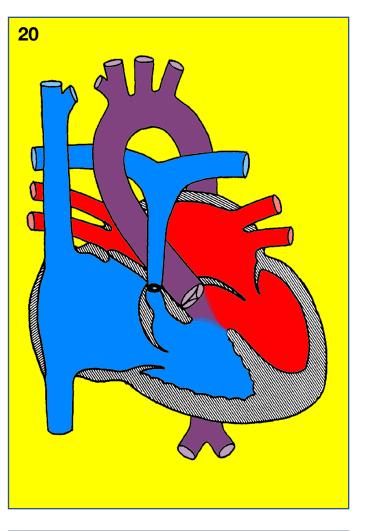

s
Against
Humanity.



### Interrupted aortic arch



Patch repair and arch augmentation

#PedsCards
Against
Humanity.

#PedsCards
Against
Humanity.



## Patent ductus arteriosus



### Ligation

#PedsCards
Against
Humanity.

#PedsCards
Against
Humanity.



### Pulmonary atresia



### Tricuspid atresia

#PedsCards
Against
Humanity.

#PedsCards
Against
Humanity.



#### Pulmonary stenosis



#### Valvotomy

#PedsCards
Against
Humanity.

#PedsCards
Against
Humanity.



Total anomalous pulmonary venous return (supracardiac)



Total anomalous pulmonary venous return (intracardiac)

#PedsCards
Against
Humanity.

#PedsCards
Against
Humanity.



Total anomalous pulmonary venous return (infracardiac)



Redirection of pulmonary veins

#PedsCards
Against
Humanity.

#PedsCards
Against
Humanity.



#### Tetralogy of Fallot



Patch closure, relief of outflow tract obstruction

#PedsCards
Against
Humanity.

#PedsCards
Against
Humanity.



### Transposition of the great arteries



## Arterial switch operation

#PedsCards
Against
Humanity.

#PedsCards
Against
Humanity.



Transposition of the great arteries, ventricular septal defect



Arterial switch operation, patch closure

#PedsCards
Against
Humanity.

#PedsCards
Against
Humanity.



## Truncus arteriosus type 1



Patch closure, right ventricle to pulmonary artery conduit (Rastelli)

#PedsCards
Against
Humanity.

#PedsCards
Against
Humanity.



## Truncus arteriosus type 2



### Ventricular septal defect

#PedsCards
Against
Humanity.

#PedsCards
Against
Humanity.



#### Patch closure



# Pulmonary artery banding

#PedsCards