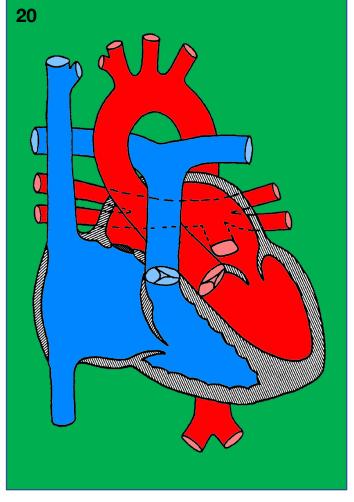

Glenn shunt (Bidirectional cavo-pulmonary connection)

#PedsCards
Against
Humanity.

#PedsCards
Against
Humanity.



### Interrupted aortic arch



Patch repair and arch augmentation

#PedsCards
Against
Humanity.

#PedsCards
Against
Humanity.



## Patent ductus arteriosus



### Ligation

#PedsCards
Against
Humanity.

#PedsCards
Against
Humanity.



### Pulmonary atresia



### Tricuspid atresia

#PedsCards
Against
Humanity.

#PedsCards
Against
Humanity.



#### Pulmonary stenosis



#### Valvotomy

#PedsCards
Against
Humanity.

#PedsCards
Against
Humanity.



Total anomalous pulmonary venous return (supracardiac)



Total anomalous pulmonary venous return (intracardiac)

#PedsCards
Against
Humanity.

#PedsCards
Against
Humanity.



Total anomalous pulmonary venous return (infracardiac)



Redirection of pulmonary veins

#PedsCards
Against
Humanity.

#PedsCards
Against
Humanity.



#### Tetralogy of Fallot



Patch closure, relief of outflow tract obstruction

#PedsCards
Against
Humanity.

#PedsCards
Against
Humanity.



### Transposition of the great arteries



## Arterial switch operation

#PedsCards
Against
Humanity.

#PedsCards
Against
Humanity.



Transposition of the great arteries, ventricular septal defect



Arterial switch operation, patch closure

#PedsCards
Against
Humanity.

#PedsCards
Against
Humanity.



## Truncus arteriosus type 1



Patch closure, right ventricle to pulmonary artery conduit (Rastelli)

#PedsCards
Against
Humanity.

#PedsCards
Against
Humanity.



## Truncus arteriosus type 2



### Ventricular septal defect

#PedsCards
Against
Humanity.