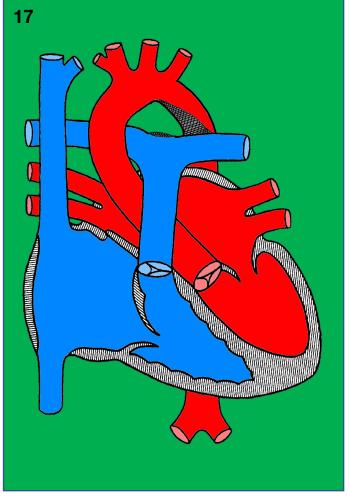

#### Valvotomy

#PedsCards
Against
Humanity.

#PedsCards
Against
Humanity.

Total anomalous pulmonary venous return (supracardiac)

Total anomalous pulmonary venous return (intracardiac)

#PedsCards
Against
Humanity.

#PedsCards
Against
Humanity.

Total anomalous pulmonary venous return (infracardiac)

Redirection of pulmonary veins

#PedsCards
Against
Humanity.

#PedsCards
Against
Humanity.