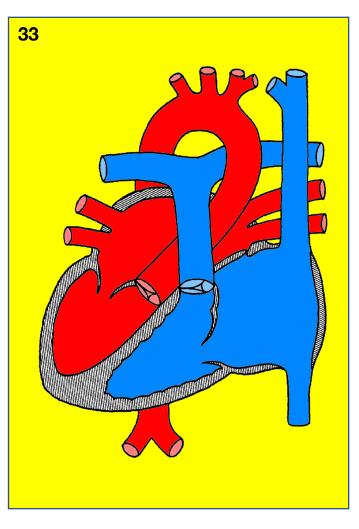

# Congenitally corrected transposition of the great arteries

Double switch procedure

#PedsCards
Against
Humanity.

#PedsCards
Against
Humanity.

Congenitally corrected transposition of the great arteries, ventricular septal defect