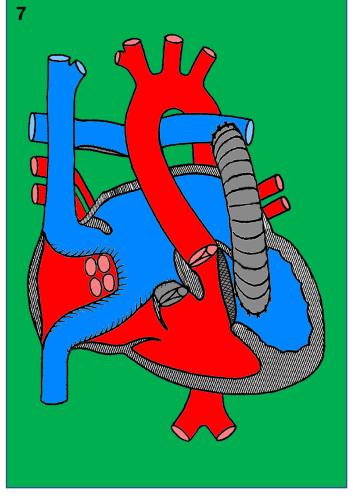

# Congenitally corrected transposition of the great arteries

Double switch procedure

#PedsCards
Against
Humanity.

#PedsCards
Against
Humanity.

Congenitally corrected transposition of the great arteries, ventricular septal defect

Rastelli – Mustard procedure

#PedsCards
Against
Humanity.

#PedsCards
Against
Humanity.