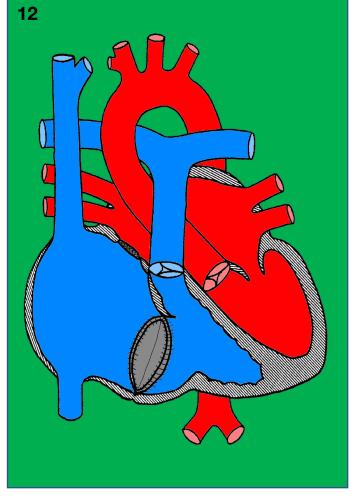

# Hypoplastic left heart syndrome

Norwood procedure, Blalock – Taussig shunt

#PedsCards
Against
Humanity.

#PedsCards
Against
Humanity.