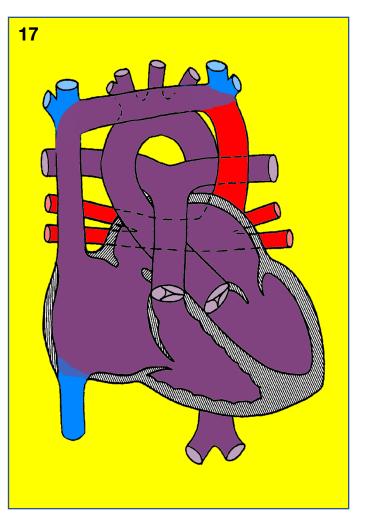

# Hypoplastic left heart syndrome

Norwood procedure, Blalock – Taussig shunt

#PedsCards
Against
Humanity.

#PedsCards
Against
Humanity.

## Norwood procedure, Sano shunt

Bidirectional Glenn shunt (Bidirectional cavo-pulmonary connection)

#PedsCards
Against
Humanity.

#PedsCards
Against
Humanity.