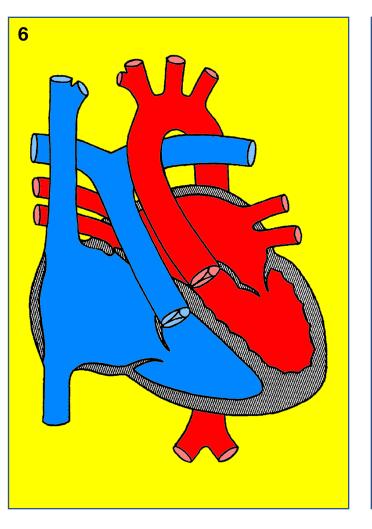

# Congenitally corrected transposition of the great arteries

Double switch procedure

#PedsCards
Against
Humanity.

#PedsCards
Against
Humanity.

Congenitally corrected transposition of the great arteries, ventricular septal defect