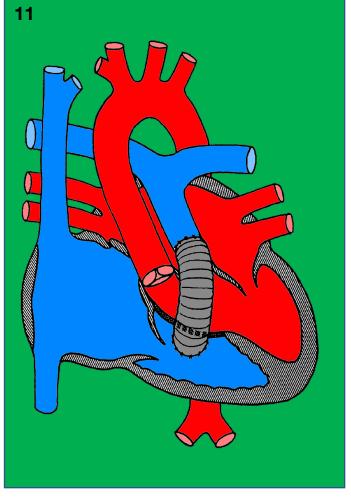

Humanity.



# Congenitally corrected transposition of the great arteries



Double switch procedure

#PedsCards
Against
Humanity.

#PedsCards
Against
Humanity.



Congenitally corrected transposition of the great arteries, ventricular septal defect



Rastelli – Mustard procedure

#PedsCards
Against
Humanity.

#PedsCards
Against
Humanity.



### Coarctation of the aorta



### End-to-end anastomosis

#PedsCards
Against
Humanity.

#PedsCards
Against
Humanity.



# Fontan completion (Total cavopulmonary connection)



Arch repair and augmentation

#PedsCards
Against
Humanity.

#PedsCards
Against
Humanity.



## Double outlet right ventricle



## Patch closure

#PedsCards
Against
Humanity.

#PedsCards
Against
Humanity.



Double outlet right ventricle, transposition of the great arteries



Patch closure, right ventricle to pulmonary artery conduit (Rastelli)

#PedsCards
Against
Humanity.

#PedsCards
Against
Humanity.



## Ebstein's anomaly



## Tricuspid valve repair

#PedsCards
Against
Humanity.

#PedsCards
Against
Humanity.



# Hypoplastic left heart syndrome



Norwood procedure, Blalock – Taussig shunt

#PedsCards
Against
Humanity.

#PedsCards
Against
Humanity.



## Norwood procedure, Sano shunt



Bidirectional Glenn shunt (Bidirectional cavo-pulmonary connection)

#PedsCards
Against
Humanity.

#PedsCards
Against
Humanity.



### Interrupted aortic arch



Patch repair and arch augmentation

#PedsCards
Against
Humanity.

#PedsCards
Against
Humanity.



## Patent ductus arteriosus



### Ligation

#PedsCards
Against
Humanity.

#PedsCards
Against
Humanity.



### Pu