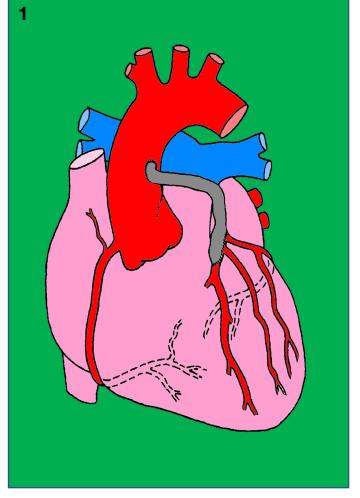

@medsquire.

#PedsCards
Against
Humanity.

#PedsCards
Against
Humanity.

Anomalous left coronary artery from pulmonary artery

Coronary artery bypass graft

#PedsCards
Against
Humanity.

#PedsCards
Against
Humanity.