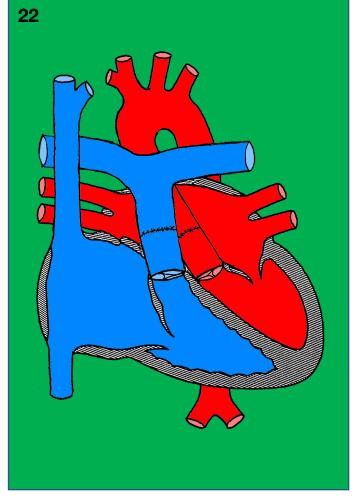

### Transposition of the great arteries

## Arterial switch operation

#PedsCards
Against
Humanity.

#PedsCards
Against
Humanity.

Transposition of the great arteries, ventricular septal defect

Arterial switch operation, patch closure

#PedsCards
Against
Humanity.