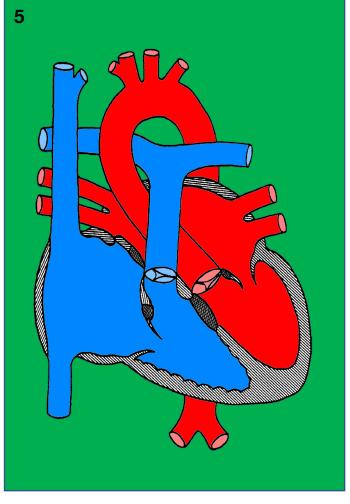

# Patch closure and valve repair

#PedsCards
Against
Humanity.

#PedsCards
Against
Humanity.