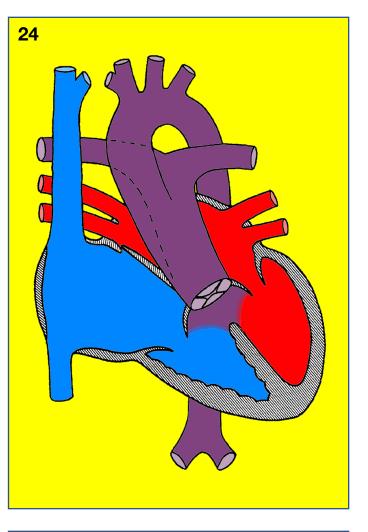

## Double outlet right ventricle

## Patch closure

#PedsCards
Against
Humanity.

#PedsCards
Against
Humanity.

Double outlet right ventricle, transposition of the great arteries

Patch closure, right ventricle to pulmonary artery conduit (Rastelli)