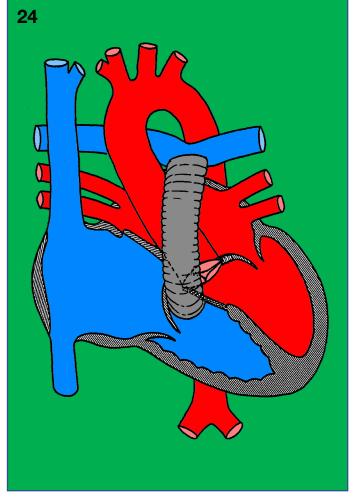

## Patch closure

#PedsCards
Against
Humanity.

#PedsCards
Against
Humanity.

Double outlet right ventricle, transposition of the great arteries

Patch closure, right ventricle to pulmonary artery conduit (Rastelli)