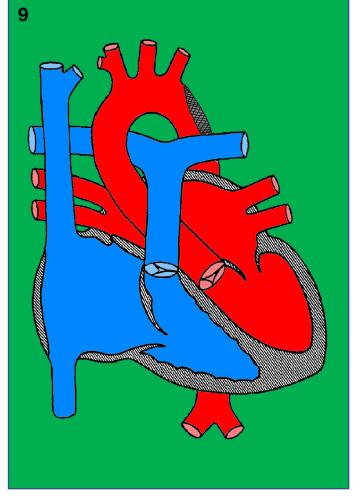

## Atrial septal defect

## Patch closure

#PedsCards
Against
Humanity.

#PedsCards
Against
Humanity.