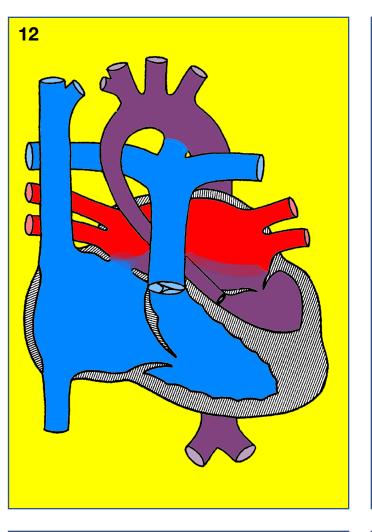

## Norwood procedure, Sano shunt

Bidirectional Glenn shunt (Bidirectional cavo-pulmonary connection)

#PedsCards
Against
Humanity.

#PedsCards
Against
Humanity.