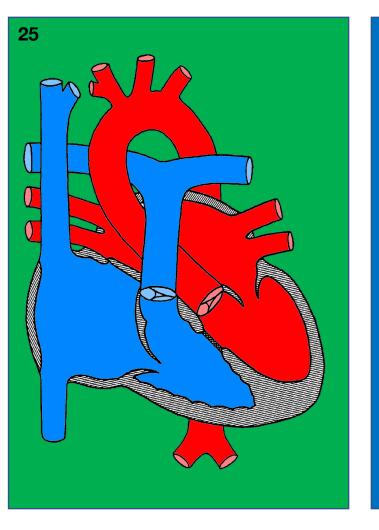

#### Normal heart

#PedsCards
Against
Humanity.

#PedsCards
Against
Humanity.

#PedsCards
Against
Humanity.

#PedsCards
Against
Humanity.

#PedsCards
Against
Humanity.

#PedsCards
Against
Humanity.

Situs inversus inversus