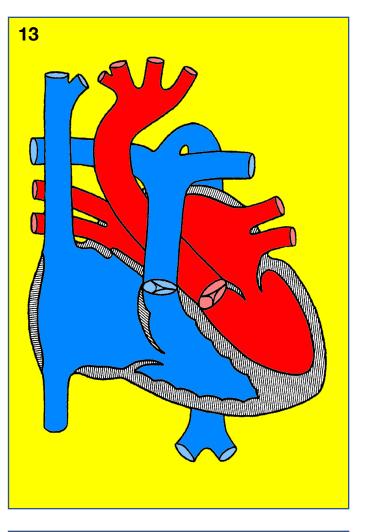

edsCards
Against
Humanity.

#PedsCards
Against
Humanity.



## Double outlet right ventricle



## Patch closure

#PedsCards
Against
Humanity.

#PedsCards
Against
Humanity.



Double outlet right ventricle, transposition of the great arteries



Patch closure, right ventricle to pulmonary artery conduit (Rastelli)

#PedsCards
Against
Humanity.

#PedsCards
Against
Humanity.



## Ebstein's anomaly



## Tricuspid valve repair

#PedsCards
Against
Humanity.

#PedsCards
Against
Humanity.



# Hypoplastic left heart syndrome



Norwood procedure, Blalock – Taussig shunt

#PedsCards
Against
Humanity.

#PedsCards
Against
Humanity.



## Norwood procedure, Sano shunt



Bidirectional Glenn shunt (Bidirectional cavo-pulmonary connection)

#PedsCards
Against
Humanity.

#PedsCards
Against
Humanity.



### Interrupted aortic arch



Patch repair and arch augmentation

#PedsCards
Against
Humanity.

#PedsCards
Against
Humanity.



## Patent ductus arteriosus



### Ligation

#PedsCards
Against
Humanity.

#PedsCards
Against
Humanity.



### Pulmonary atresia



### Tricuspid atresia

#PedsCards
Against
Humanity.

#PedsCards
Against
Humanity.



#### Pulmonary stenosis



#### Valvotomy

#PedsCards
Against
Humanity.

#PedsCards
Against
Humanity.



Total anomalous pulmonary venous return (supracardiac)



Total anomalous pulmonary venous return (intracardiac)

#PedsCards
Against
Humanity.

#PedsCards
Against
Humanity.



Total anomalous pulmonary venous return (infracardiac)



Redirection of pulmonary veins

#PedsCards
Against
Humanity.

#PedsCards
Against
Humanity.



#### Tetralogy of F