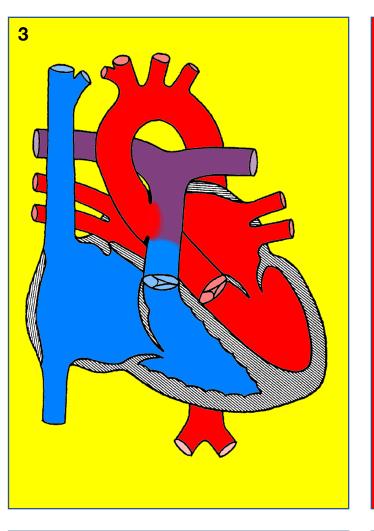

# Aortopulmonary window

## Patch closure

#PedsCards
Against
Humanity.

#PedsCards
Against
Humanity.