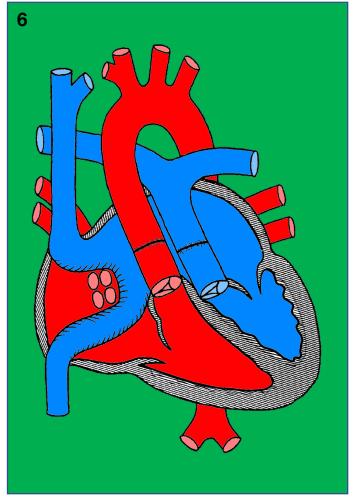

Rastelli – Mustard procedure

#PedsCards
Against
Humanity.

#PedsCards
Against
Humanity.