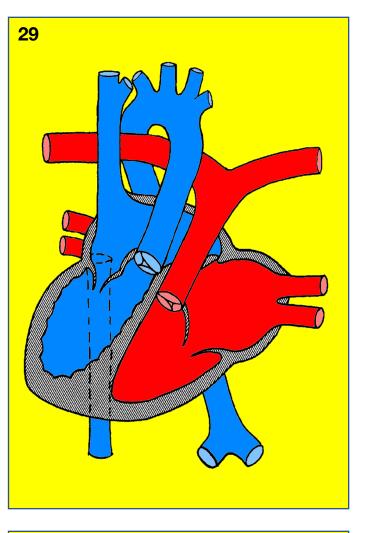

#### Normal heart

#PedsCards
Against
Humanity.

#PedsCards
Against
Humanity.

#PedsCards
Against
Humanity.

#PedsCards
Against
Humanity.

#PedsCards
Against
Humanity.

#PedsCards
Against
Humanity.

Situs inversus inversus

Dextrocardia

Dextrocardia