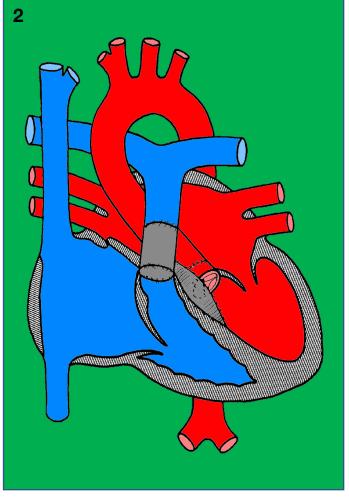

## Atrial septal defect

## Patch closure

#PedsCards
Against
Humanity.

#PedsCards
Against
Humanity.