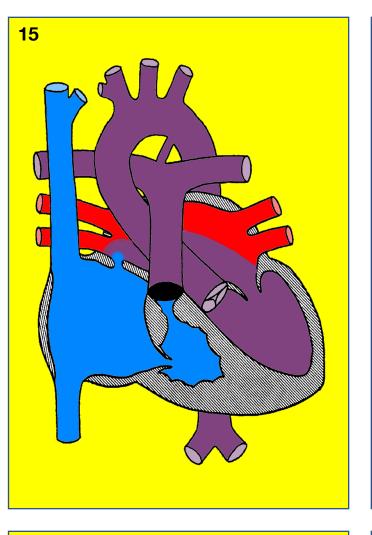

#### Normal heart

#PedsCards
Against
Humanity.

#PedsCards
Against
Humanity.

#PedsCards
Against
Humanity.

#PedsCards
Against
Humanity.

#PedsCards
Against
Humanity.

#PedsCards
Against
Humanity.

Situs inversus inversus

Dextrocardia

Dextrocardia