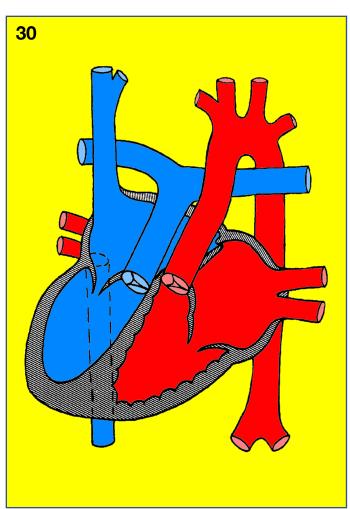

### Interrupted aortic arch

Patch repair and arch augmentation

#PedsCards
Against
Humanity.

#PedsCards
Against
Humanity.