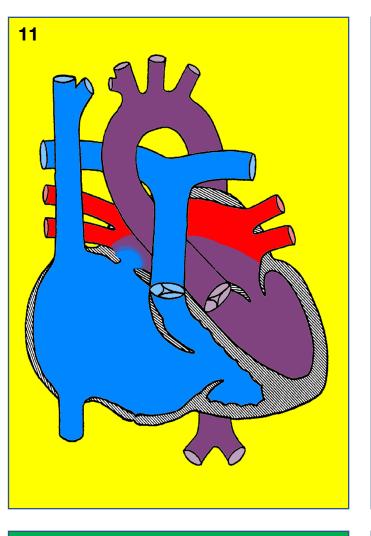

## Tricuspid valve repair

#PedsCards
Against
Humanity.

#PedsCards
Against
Humanity.