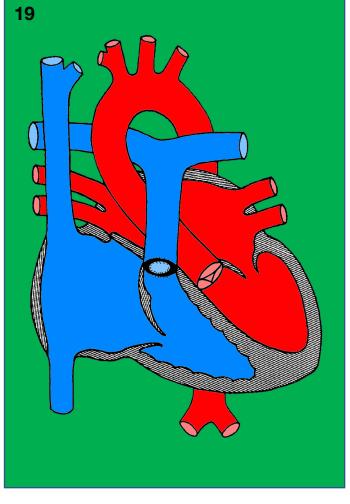

## Atrial septal defect

## Patch closure

#PedsCards
Against
Humanity.

#PedsCards
Against
Humanity.