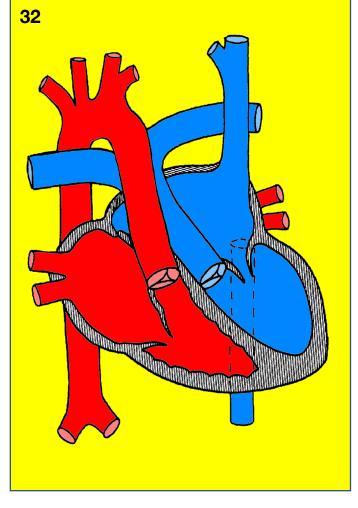

# Congenitally corrected transposition of the great arteries

Double switch procedure

#PedsCards
Against
Humanity.

#PedsCards
Against
Humanity.

Congenitally corrected transposition of the great arteries, ventricular septal defect

Rastelli – Mustard procedure

#PedsCards
Against
Humanity.

#PedsCards
Against
Humanity.