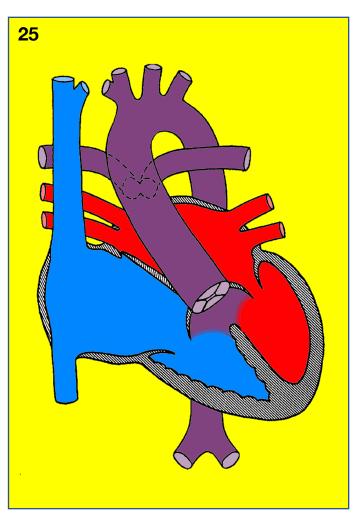

## Patch closure

#PedsCards
Against
Humanity.

#PedsCards
Against
Humanity.

Double outlet right ventricle, transposition of the great arteries

Patch closure, right ventricle to pulmonary artery conduit (Rastelli)